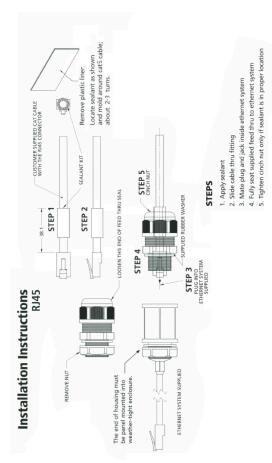

.decagon.com</a> . Please ask archivist for previous versions or use Beanstalk application. | NJR                   | 1         |
|                                | Changed material from 80 lbs. to 60 lbs., color from full color to black, and finish from weatherproof sticker to print and go                                                                                             | Allison               | 5/24/2016 |

## **Decagon and Vendor Production File Name:**

http://manuals.decagon.com/Inserts/14494 RJ45%20Installation Web.pdf

**Dimensions**: 8.5 x 11 in

Material: 60 lbs white paper

Colors: black

Finish: print and go

Adhesive: Yes

Serialization: None

Serial Number Example: NA

**Serial Number Text**: NA

**Special Notes**:

Illustrations are Ref Only \*\* Not to Scale \*\*