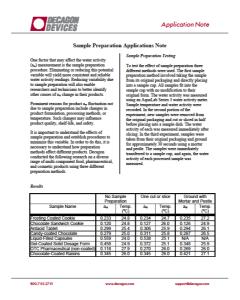

| Description, AN, Sample Prep |             | Part # and Rev. 13439-00 |      |
|------------------------------|-------------|--------------------------|------|
|                              |             | Release Date:            |      |
| Rev.                         | Description | Revision By              | Date |
|                              |             |                          |      |
|                              |             |                          |      |

**Production Filename:** 13439 (In Product Library)

**Path to Working Files:** DecaDoc\Application Notes\Master

**Dimensions:** 8.5 inch wide, 11 inch tall

Material: Paper, 92 Bright White or better, 75g/m² or heavier

Colors: Color Print on White

**Printer:** HP Color LaserJet 8550-PS

Finish: None

Adhesive: None

**Special Notes:** Illustrations are Ref Only \*\* Not to Scale \*\* (Shown page 1 of 2)