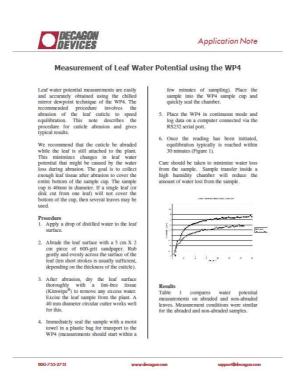

|             | Release Date: 1-12-07 |      |
| Rev.                                                           | Description | Revision By           | Date |
| _                                                              |             |                       |      |
|                                                                |             |                       |      |

**Production Filename:** 13386 (In Product Library)

Path to Working Files: DecaDoc\Application Notes\Master

**Dimensions:** 8.5 inch wide, 11 inch tall

Material: Paper, 92 Bright White or better, 75g/m² or heavier

Colors: Color Print on White

Printer: HP Color LaserJet 8550-PS

Finish: None

Adhesive: None

**Special Notes:** Illustrations are Ref Only \*\* Not to Scale \*\* (Page 1 of 2)