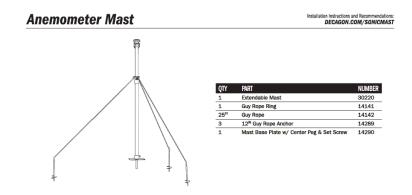

| Revision By           | Date       |
| Date<br><br>Time            | Uploaded Quick Start to repository.  Available at <a href="http://manuals.decagon.com">http://manuals.decagon.com</a> .  Please ask archivist for previous versions or use Beanstalk application. | NJR                   | 03/24/2014 |

## **Production Filename:**

 $http://manuals.decagon.com/Quick\%20Start\%20Guides/40316\_AnemometerMast\_Print.\\pdf$ 

Paper Dimensions: 8.50 inches wide, 5.50 inches tall

Material: White Card Stock

Colors: Black printing

**Printer Type:** Dell 5130 cdn

**Adhesive:** None

**Serialization:** None **Serial Number Example:** 

NA

**Serial Number Text: NA** 

**Special Notes:** Pages are duplexed front to Back Illustrations are Ref Only \*\*

Not to Scale \*\*