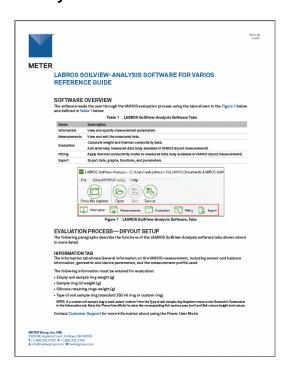

| D''            |                      |  |
| Rev                                                               | Description                            | Revision<br>By | Date                 |  |
| <b>Rev</b> 00                                                     | Description Initial Release, NEW 14571 |                | <b>Date</b> 4.8.2022 |  |

## **Working Filename:**

/Volumes/GoogleDrive/Team Drives/Product Number Library/18500-18599/18515

## **Production Filename:**

http://publications.metergroup.com/Quick%20Start%20Guides/18515 LABROS%20SoilView-Analysis Print.pdf

Dimensions: 8.5" wide x 11" tall

Colors: CMYK/Full color 4/4

Printer: In-house printing

Material: Card stock, Bright White, 216 g/m<sup>2</sup>

Image below is for reference only. Not to scale.