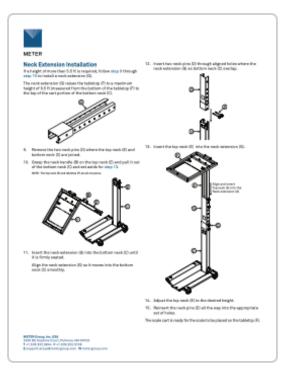

----------|
| 00   | Initial release of file                                                      | LAJ         | 1.15.2021 |
| 01   | Update per DCO 10868. File moved to Publication Library from Product Library | LAJ         | 11.2021   |
|      |                                                                              |             | _         |

## **Production File Path:**

http://publications.metergroup.com/Quick%20Start%20Guides/18442 AROYA Scale Cart Print.pdf

## **Working File Path:**

/Volumes/GoogleDrive/Shared drives/Product Number Library/18400-18499/18442

**Dimensions:** Printed and final size is 8.5"x11"

Publication Method: Print; published on aroya.io website.

Colors: Full Color

Materials: White Card Stock 80#

## Image below is for reference only. Not to scale.