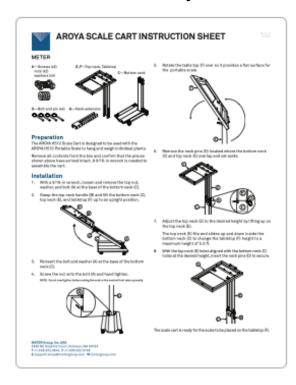

|-----------|
| 00   | Initial release of file                                                      | LAJ         | 1.15.2021 |
| 01   | Update per DCO 10868. File moved to Publication Library from Product Library | LAJ         | 11.2021   |
|      |                                                                              |             | _         |

## **Production File Path:**

http://publications.metergroup.com/Quick%20Start%20Guides/18442 AROYA Scale Cart Print.pdf

## **Working File Path:**

/Volumes/GoogleDrive/Shared drives/Product Number Library/18400-18499/18442

**Dimensions:** Printed and final size is 8.5"x11"

Publication Method: Print; published on aroya.io website.

Colors: Full Color

Materials: White Card Stock 80#

## Image below is for reference only. Not to scale.