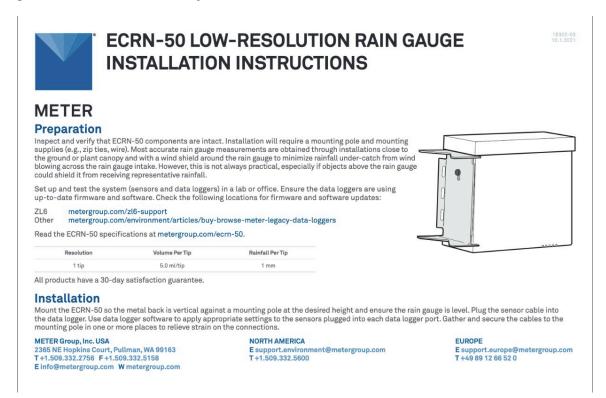

Printer: In-house printing

Material: Card stock, Bright White, 216 g/m<sup>2</sup> (folding cardstock)

Finishing: NA

Image below is for reference only. Not to scale.