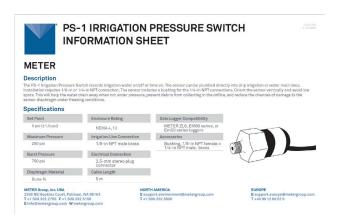

| CSC           | 8.14.2019 |
| 05                                     | Applied new master pages and updated logo                                                                                                        | CSC           | 2.14.2020 |

## **Production File Name:**

\mcp\productlibrary\Printed Materials\User Documentation\13445-Printing.pdf

## Working File Path:

https://drive.google.com/drive/u/1/folders/1WQbMZf7fYqn5Y fCr4HJPiydh2Li7hjR

**Dimensions:** 4 inches wide, 5.50 inches tall

Colors: Full Color

Material: 80 lbs/ 216 g/m^2 Long Grain White (10223)

Finish: Cut to Size

Serialization: None

Special Notes: Pages are duplexed front to back. Ref Only. \*\*Not to scale \*\*