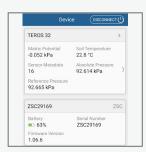

### 4. View Sensor Readings

Digital sensors should be automatically recognized and appear on the ZENTRA Utility screen.

NOTE: Analog sensors need to be selected from the dropdown list.

Swipe down to update the measurement as desired.