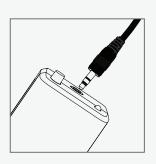

## 3. Plug In Sensor

Plug the sensor stereo connector into the ZSC stereo port.

If the sensor has stripped and tinned wires, use a pigtail-to-stereo adapter as described in the user manual.