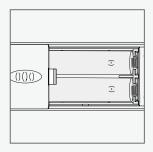

## Measurement

1. Turn on the ZSC

Install the included AA batteries.

Press the button on the ZSC. The LED should begin blinking blue.