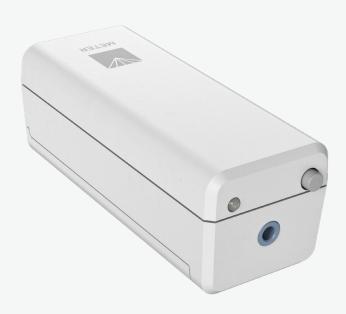

# **ZSC**Bluetooth® Sensor Interface

## Measurement

1. Turn on the ZSC

Install the included AA batteries.

Press the button on the ZSC. The LED should begin blinking blue.

## 3. Plug In Sensor

Plug the sensor stereo connector into the ZSC stereo port.

If the sensor has stripped and tinned wires, use a pigtail-to-stereo adapter as described in the user manual.