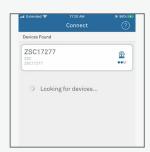

## 2. Open ZENTRA Utility

Open the ZENTRA Utility app.

Select the ZSC when it appears on the **Connect** screen.